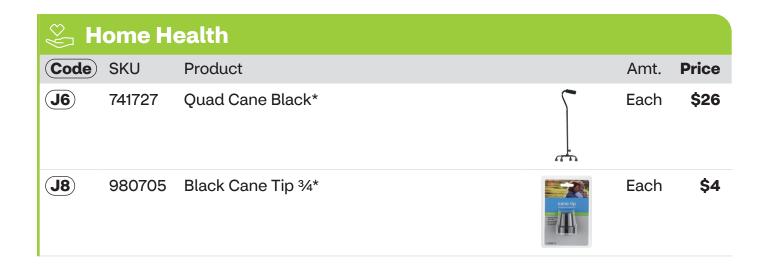

| 32 CT | \$5   |  |  |  |  |



#### **Frequently Asked Questions (FAQs)**

#### Where can I find my member ID number?

You can find it on the front of your health plan ID card.

# What is the Over-the-Counter (OTC) benefit?

The OTC benefit offers you an easy way to get generic over-the-counter health and wellness products. You can order them by phone at 1-833-331-1573 (TTY: 711) or online at cvs.com/otchs/myorder. You order from a list of approved OTC items in the catalog. Then OTCHS will mail them directly to your home address. You can also go to any OTCHS-enabled participating CVS Pharmacy® store to use your benefit, where available.

#### Will my benefit change in 2022?

Your benefit amount may change. If you had a monthly benefit in 2021, you should now have a quarterly benefit in 2022.

#### How much is my OTC b