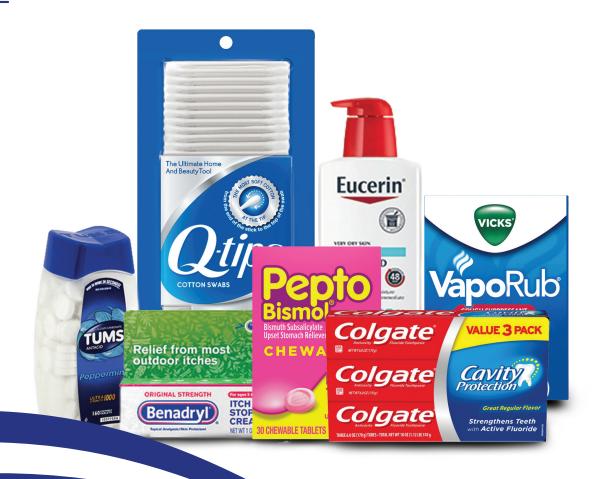

## What over-the-counter products can I buy?

There is a wide variety of covered products that you can buy with your prepaid card. Below are some examples of the types of items you can buy. Go online for a complete list of covered products.

#### Your prepaid card can be used to purchase items like: