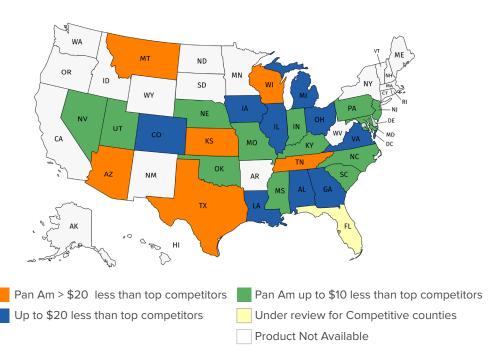

Ancillary products to help round out coverage

These Medicare Supplement plans are competitively priced in several markets. The map below displays Pan-American median state rates compared to top competitor rates by monthly premium.