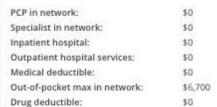

# Aetna Medicare Advantra Silver (PPO) - H5522-004 ★★★★

PCP in network: \$5 \$35 Specialist in network:

Inpatient hospital: \$170 per day, days 1-7; \$0 per

day, days 8-90

Outpatient hospital services: \$275 Medical deductible: Out-of-pocket max in network: \$6,700 Drug deductible: \$0