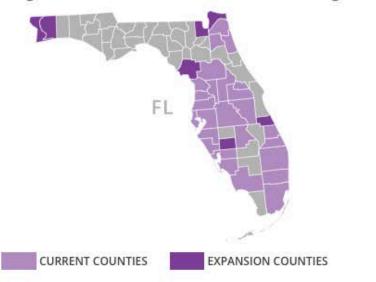

Medical deductible: \$975 \$6,700 Out-of-pocket max in network: Drug deductible: \$300

Sub-market: FL Central, FL North, FL Panhandle/Northwest, FL South, FL Southwest, FL Treasure Coast, FL West

Expansion counties: Baker, DeSoto, Escambia, Indian River, Levy,

Current counties: Broward, Charlotte, Citrus, Clay, Collier, Duval, Hernando, Highlands, Hillsborough, Lake, Lee, Manatee, Marion, Martin, Miami-Dade, Orange, Osceola, Palm Beach, Pasco, Pinellas, Polk, Sarasota, Seminole, St. Johns, St. Lucie, Sumter