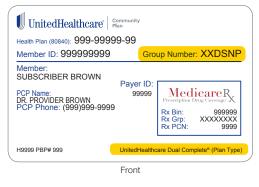

#### UnitedHealthcare Dual Complete®

| ( | Customer Service Hours: 8 a.m. to 8 p.m. local time, 7 days a week                                                                                                           |                                                     |                                |
|---|------------------------------------------------------------------------------------------------------------------------------------------------------------------------------|-----------------------------------------------------|--------------------------------|
|   | For Members<br>Website:<br>Customer Service:<br>Mental Health:                                                                                                               | www.UHCCommunityP<br>SEE YOUR CARD<br>SEE YOUR CARD | Plan.com<br>TTY 711<br>TTY 711 |
| _ | For Providers UHCprovider.com 999-999-9999   Medical Claim Address: PO Box 12345, Anywhere, USA   Pharmacy Claims PO Box 12345, Anywhere, USA   For Pharmacists 999-999-9999 |                                                     |                                |
|   |                                                                                                                                                                              |                                                     |                                |